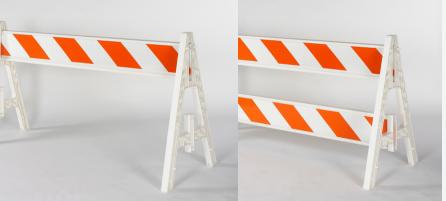

# A-FRAME BARRICADE LEGS

#### Item # **Description**

97-01-004-02 A-Frame Single Leg - White, One

Slot - 8lbs

97-01-004 A-Frame Single Leg- White, Two

Slots - 8lbs

# About the Product

These A-Frame legs are injection molded with high-impact resin and are designed to reduce risk of injury. Create a simple barrier by pairing these legs with PLASTX T-Boards.

### **Features**

- Injection molded with high impact resin
- Universal slots accept a wide variety of boards
- Reinforced ribbing for added strength and stability
- Molded light mount and stacking features