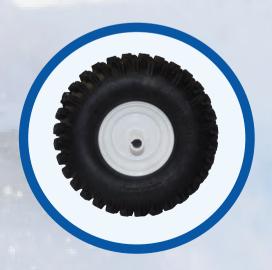

## SNOW THROWER WHEELS

847-455-2800

Circle Caster Engineering is pleased to announce a NEW addition to our already robust line of wheel products -

- Directional Tread Design
- 13", 15" and 16" Sizes
- 2 -ply Construction
- Steel Hub Various Colors Available
- Available with Keylock or Pin Style Hub
- Made to OEM Specifications
- Excellent Traction & Wear Resistance