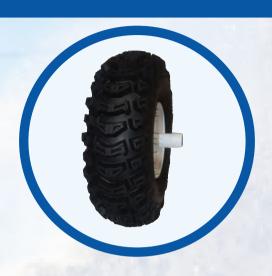

## SNOW THROWER WHEELS

847-455-2800

Circle Caster Engineering is pleased to announce a NEW addition to our already robust line of wheel products -

- Directional Tread Design
- 13", 15" and 16" Sizes
- 2 -ply Construction
- Steel Hub Various Colors Available
- Available with Keylock or Pin Style Hub
- Made to OEM Specifications
- Excellent Traction & Wear Resistance