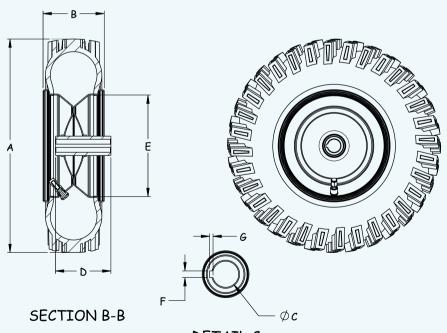

## **DRIVE WHEEL - KEYWAY INTERLOCK**

DETAIL C SCALE 2:5

|        | Α      | В     | C     | D      | E     | F     | G     |
|--------|--------|-------|-------|--------|-------|-------|-------|
| 15X500 | 14.95" | 5.40" | .755" | 4.604" | 6.00" | .195" | .120" |
| 16X450 | 16.68" | 4.60" | 1.0"  | 4.295" | 8.00" | .260" | .120" |