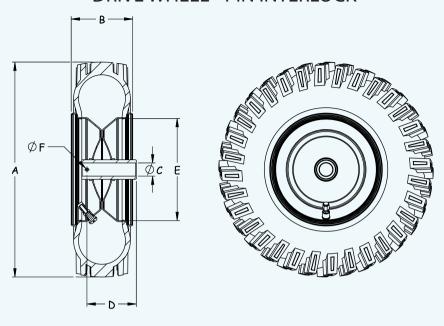

## **SNOW THROWER WHEELS**

**DRIVE WHEEL - PIN INTERLOCK** 

SECTION A-A

|        | Α      | В     | С     | D     | E     | F     |
|--------|--------|-------|-------|-------|-------|-------|
| 13X500 | 12.98" | 4.72" | .755" | 4.23" | 6.00" | .266" |
| 16X450 | 16.68" | 4.60" | 1.0"  | 3.82" | 8.00" | .266" |