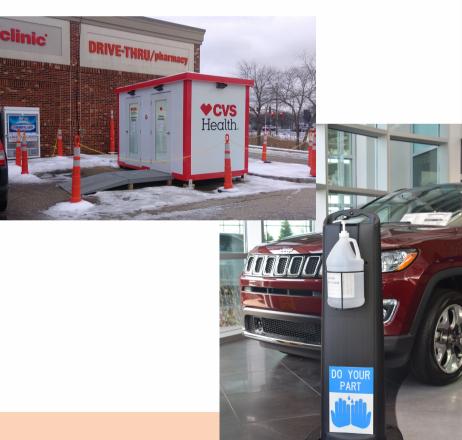

#### Sanitation Station

Easy to deploy in any setting to meet all your sanitation needs.