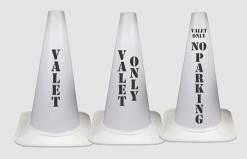

# **VALET CONES**

- NCHRP-350 certified
- Meets MUTCD Standards
- Injection Molded PVC
- Standard Valet legends available