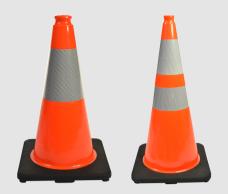

# **DW SERIES CONES**

- NCHRP-350 Certified
- Meets MUTCD Standards
- Injection Molded PVC
- Black rugged base
- Available with 4", 6" reflective collars or both
- Custom imprinting available