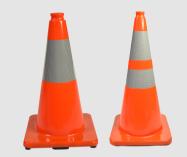

# **W SERIES CONES**

- NCHRP-350 Certified
- Meets MUTCD Standards
- Injection Molded PVC solid
- Available with 4", 6" reflective collars or both
- Custom imprinting available