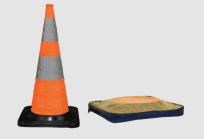

# PACK N POP COLLAPSIBLE CONES

- Meets MUTCD Standards
- Constructed with orange waterproof nylon
- Collapses down to 2" high