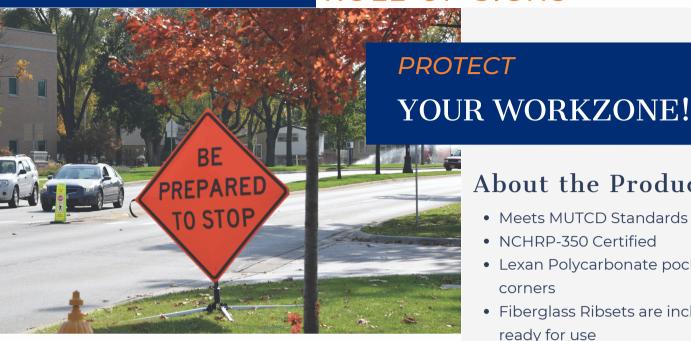

## About the Product

- Meets MUTCD Standards
- NCHRP-350 Certified
- Lexan Polycarbonate pockets on all corners
- Fiberglass Ribsets are included and ready for use
- Ribs are coated to prevent splinters and fraying
- Standard legends and various reflective materials available
- Overlays Available for changeable message signs
- Two size options:
  - o 36" x 36"
  - o 48" x 48"