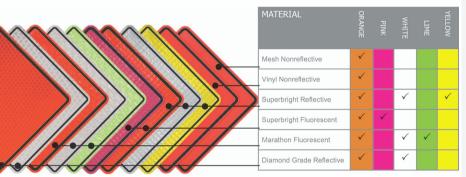

## About the Product

- Meets MUTCD Standards
- NCHRP-350 Certified
- Lexan Polycarbonate pockets on all corners
- Fiberglass Ribsets are included and ready for use
- Ribs are coated to prevent splinters and fraying
- Standard legends and various reflective materials available
- Overlays Available for changeable message signs
- Two size options:
  - o 36" x 36"
  - o 48" x 48"