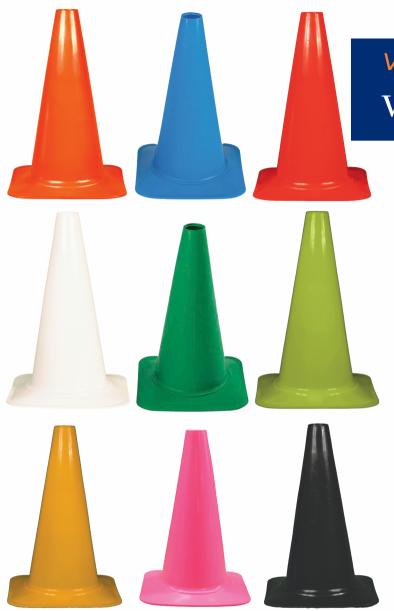

## **SPORT** CONES

| Item # | D | escrip | tion |
|--------|---|--------|------|
|--------|---|--------|------|

| 03-500-42 | Orange |
|-----------|--------|
| 03-500-37 | White  |
| 03-500-38 | Yellow |
| 03-500-39 | Blue   |
| 03-500-40 | Green  |
| 03-500-31 | Pink   |
| 03-500-36 | Red    |
| 03-500-41 | Lime   |
| 03-500-30 | Black  |