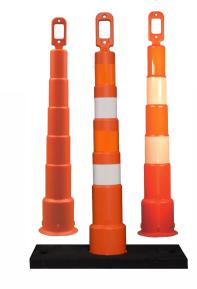

## Grip N Go Orange

#### Dimensions:

- 49.8" H
- 42" Conical Height
- 7.56" Conical Width at base

## Description

No Sheeting

(4) 4" EG Sheeting

(4) 4" DG Sheeting

(4) 4" HIP Sheeting

(4) 6" EG Sheeting

(4) 6" DG Sheeting

(4) 6" HIP Sheeting

(1) 6" / 4" HIP Sheeting

10lb Recycled Square Rubber Base 16lb Recycled Hexagon Rubber Base