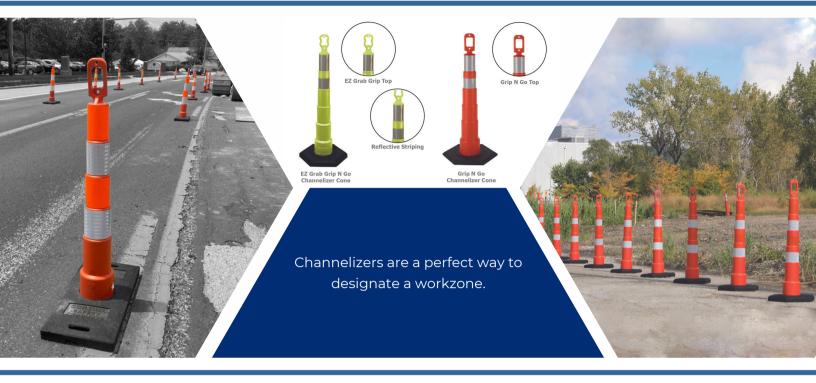

# GRIP N GO CHANNELIZERS

## ALERT DRIVERS TO YOUR WORKZONE!

## **Channelizer Features:**

- MASH Approved
- Meets MUTCD Specifications
- NCHRP-350 Certified
- Molded Polyethylene
- UV inhibitors to resist fading
- Available with reflective sheeting
- Three base options
- Good target value, smaller roadway footprint

## Grip N Go Orange