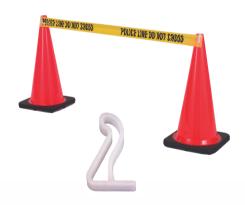

# Cone Clip

# Item #

03-500-BTC

#### Description

Cone clip, holds tap to cone, creating tape barrier

(5/package)