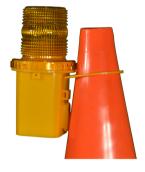

# Cone Light

### Item #

Description 03-10-CLG Cone light, incandescent,

amber lens

03-10-CLGR

Cone light, incandescent, red lens

Item # 03-500-CC