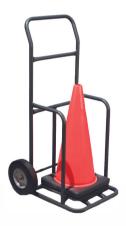

### Cone Cart

#### Description

Cone Cart, portable, holds up to 500lbs (Overall Dims: 47"H x

24.5"W x 24"D)