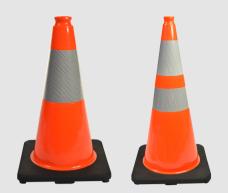

## **DW SERIES CONES**

- NCHRP-350 Certified
- Meets MUTCD Standards
- Injection Molded PVC
- Black rugged base
- Available with 4", 6" reflective collars or both
- Custom imprinting available