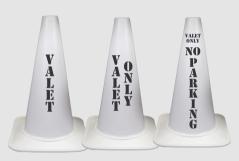

#### **VALET CONES**

- NCHRP-350 certified
- Meets MUTCD Standards
- Injection Molded PVC
- Standard Valet legends available