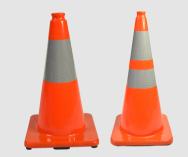

## **W SERIES CONES**

- NCHRP-350 Certified
- Meets MUTCD Standards
- Injection Molded PVC solid
- Available with 4", 6" reflective collars or both
- Custom imprinting available