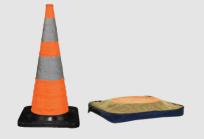

## PACK N POP COLLAPSIBLE CONES

- Meets MUTCD Standards
- Constructed with orange waterproof nylon
- Collapses down to 2" high