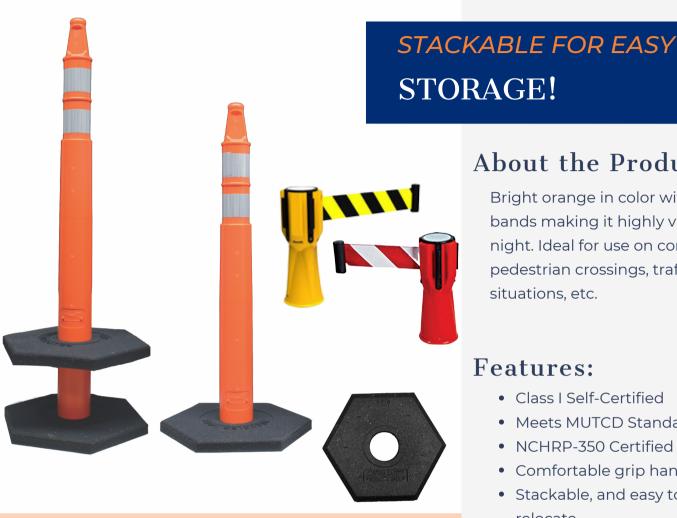

#### Item # Description

13-03-710 Plain Post

03-710 Post with (2) 3" Collars 03-714 Post with (2) 4" Collars

BASE:

03-731 15 lb Recycled Hexagon Rubber Base

Topper:

03-828RCT Red Cone Retractable Topper 03-828YCT Yellow Cone Retractable Topper

### About the Product

Bright orange in color with two reflective bands making it highly visible day and night. Ideal for use on construction sites, pedestrian crossings, traffic control situations, etc.

### Features:

- Class I Self-Certified
- Meets MUTCD Standards
- NCHRP-350 Certified
- Comfortable grip handle
- Stackable, and easy to deploy and relocate
- Bases slide over the top and grabs flanged bottom for a secure lock
- Accepts Retractable Topper Tape Barrier to create instant barricade