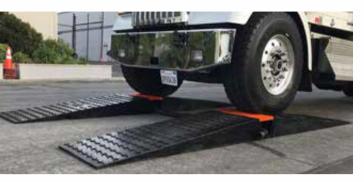

## About the Product

Our 12 foot wide ramps offer 6" size channels with the ability to add as many additional channels as needed. This revolutionary product offers the widest cable/hose ramp in the industry in order to provide the most vehicle friendly ramp. Large construction & Mining equipment can easily travel over the product and cars are able to safely cross over to the other side. This smooth slope ensures a safer more user friendly experience while protecting your asset.