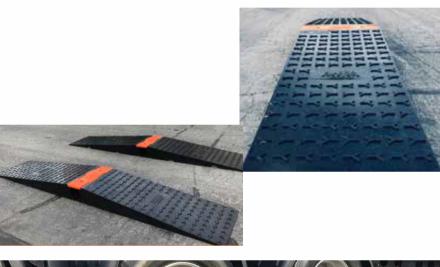

## About the Product

Our 12 foot wide ramps offer 6" size channels with the ability to add as many additional channels as needed. This revolutionary product offers the widest cable/hose ramp in the industry in order to provide the most vehicle friendly ramp. Large construction & Mining equipment can easily travel over the product and cars are able to safely cross over to the other side. This smooth slope ensures a safer more user friendly experience while protecting your asset.

### CHANNEL DIMENSIONS

| WIDTH | HEIGHT | LENGTH |
|-------|--------|--------|
| 6.00  | 6.00   | 27.50  |