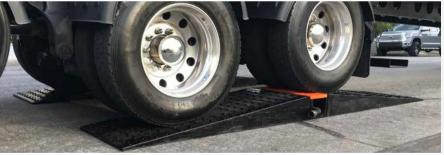

## About the Product

Our 12 foot wide ramps offer 6" size channels with the ability to add as many additional channels as needed. This revolutionary product offers the widest cable/hose ramp in the industry in order to provide the most vehicle friendly ramp. Large construction & Mining equipment can easily travel over the product and cars are able to safely cross over to the other side. This smooth slope ensures a safer more user friendly experience while protecting your asset.