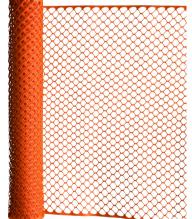

#### General Purpose Fencing:

- Orange Polyethylene
- Highly visible
- UV stabilized so it won't fade

#### Medium and Heavy Grade Fencing:

- Smooth Top and Bottom
- Orange Polyethylene
- Heavier and more visible
- UV stabilized so it won't fade.

### Item # Description

03-900 4' x 50' Diamond Mesh (9 lbs.) 03-901 4' x 100' Diamond Mesh (17 lbs.) 03-902 4' x 100' Lightweight (11 lbs.) 03-904 4' x 100' Lightweight (12 lbs.) 03-902-1 4' x 100' Barrier Fence - Lime (11 lbs.) 03-906-MGO 4' x 50' Diamond Mesh (14 lbs.) 5' x 50' Diamond Mesh (23 lbs.) 03-907-5MGO 03-950-HDO 4' x 100' Diamond Mesh (32 lbs.)