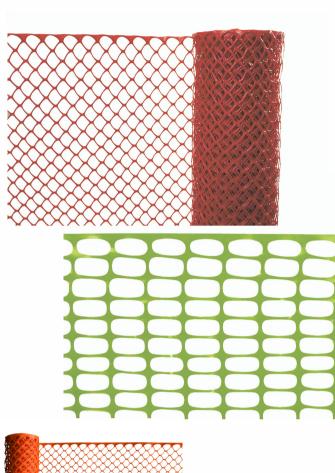

#### General Purpose Fencing:

- Orange Polyethylene
- Highly visible
- UV stabilized so it won't fade

#### Kryptonite Fencing:

- Lime Polyethylene
- Highly visible
- UV stabilized so it won't fade

### Item # Description

03-900 4' x 50' Diamond Mesh (9 lbs.) 03-901 4' x 100' Diamond Mesh (17 lbs.) 03-902 4' x 100' Lightweight (11 lbs.) 03-904 4' x 100' Lightweight (12 lbs.) 03-902-1 4' x 100' Barrier Fence - Lime (11 lbs.) 03-906-MGO 4' x 50' Diamond Mesh (14 lbs.) 5' x 50' Diamond Mesh (23 lbs.) 03-907-5MGO 03-950-HDO 4' x 100' Diamond Mesh (32 lbs.)