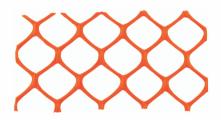

#### General Purpose Fencing:

- Orange Polyethylene
- Highly visible
- UV stabilized so it won't fade

### Item # Description

03-900 4' x 50' Diamond Mesh (9 lbs.) 03-901 4' x 100' Diamond Mesh (17 lbs.) 03-902 4' x 100' Lightweight (11 lbs.) 03-904 4' x 100' Lightweight (12 lbs.) 03-902-1 4' x 100' Barrier Fence - Lime (11 lbs.) 03-906-MGO 4' x 50' Diamond Mesh (14 lbs.) 5' x 50' Diamond Mesh (23 lbs.) 03-907-5MGO 03-950-HDO 4' x 100' Diamond Mesh (32 lbs.)