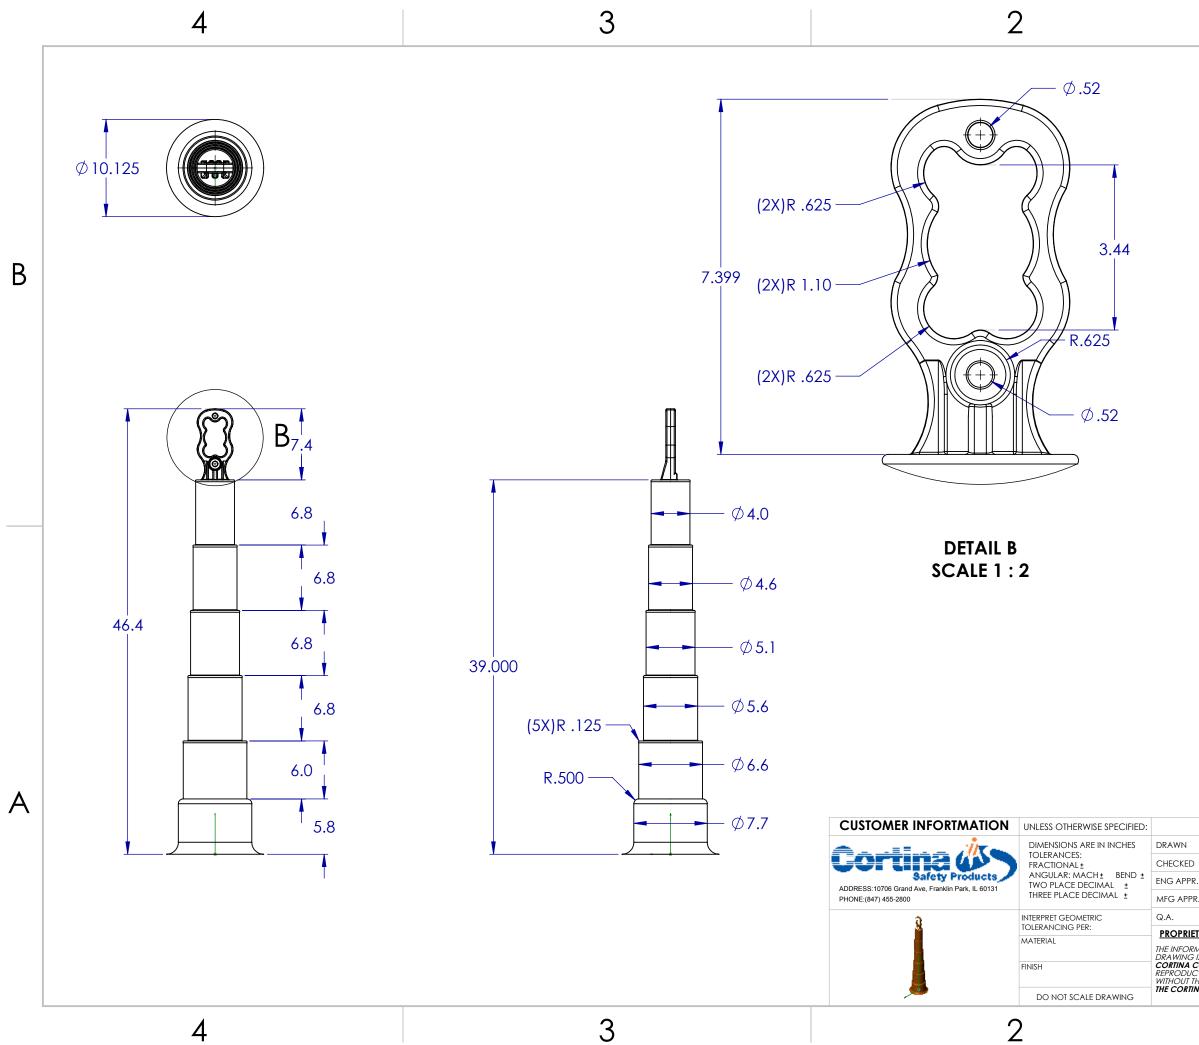

|                                                                                                                                                                                            | NAME | DATE     |                         | Cortina   |       |          |
|--------------------------------------------------------------------------------------------------------------------------------------------------------------------------------------------|------|----------|-------------------------|-----------|-------|----------|
|                                                                                                                                                                                            | SMB  | 11/28/16 | Tool & Molding Co.      |           |       |          |
| C                                                                                                                                                                                          |      |          |                         |           | noiui | ing co.  |
| R.                                                                                                                                                                                         |      |          | CSBC                    |           |       |          |
| °R.                                                                                                                                                                                        |      |          | C.S.P.G.                |           |       |          |
|                                                                                                                                                                                            |      |          | ROOFTOP DELINEATOR POST |           |       |          |
| ETARY AND CONFIDENTIAL                                                                                                                                                                     |      |          |                         |           |       |          |
| RMATION CONTAINED IN THIS<br>5 IS THE SOLE PROPERTY OF <b>THE<br/>COMPANIES</b> . ANY<br>ICTION IN PART OR AS A WHOLE<br>THE WRITTEN PERMISSION OF<br><b>TINA COMPANIES</b> IS PROHIBITED. |      |          | SIZE DWG. NO.           |           |       | REV      |
|                                                                                                                                                                                            |      |          | SCALE: 1:1              | ) weight: | SHEE  | T 1 OF 1 |