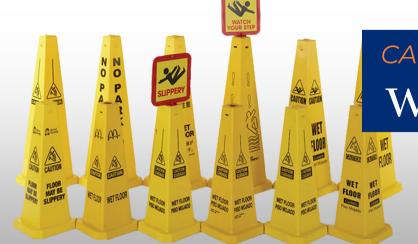

### Item #

03-600-12 03-600-07 03-600-12CAU 03-600-12WF 03-600-06

# Description

Yellow Plain Yellow Wet Floor (Eng/Span) Yellow Caution Yellow Caution Wet Floor Yellow Caution Safety First