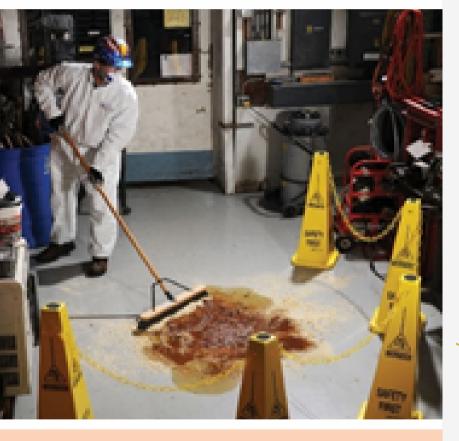

# CALL ATTENTION TO ANY WORKZONE!

# About the Product

Lamba Floor Cones are durable, lightweight and heat resistant. They are the perfect way to call attention to an area.