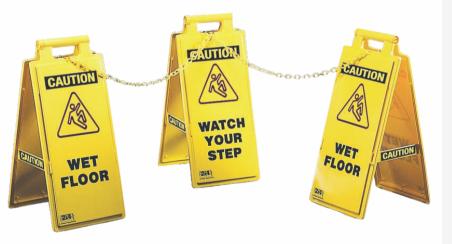

# About the Product

Lamba Floor Stands are durable, lightweight and heat resistant. They are the perfect way to call attention to an area.

## Features

- Made of durable Polypropylene
- Lightweight, easy to set-up and take down
- Lock-in arm technology for easy setup and extra stability
- Folds down to 3" in height for easy storage
- 4-sided caution messages display clear warnings from every angle
- Customizable legends available

## Description

Plain Caution Wet Floor Wet Floor (English/Spanish) No Entry Restroom Closed Caution Watch Your Step Out of Service Caution