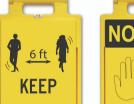

#### 03-600-77-1 03-600-77-2 03-600-77-3

03-600-77-4 03-600-77-5

03-600-77-6

03-600-77-7

## Description

Notice PPE Required
Notice Mask Required
Notice Please Wear Mask
6' Keep Your Distance
Notice Use Hand Sanitizer
Notice Employees Only Beyond

this Point

Notice Wash Your Hands