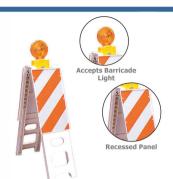

#### **N-CADE** Features:

- NCHRP-350 Certified
- Meets MUTCD Specifications
- Injection molded with high-impact resin
- Easy to assemble, no tools required
- Ideal for narrow applications
- Recessed, replaceable panels

#### Overall Dimensions:

- Height 44"
- Width 14"

#### Sheeting Dimensions:

- Height 24"
- Width 12"