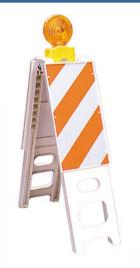

#### **N-CADE** Features:

- NCHRP-350 Certified
- Meets MUTCD Specifications
- Injection molded with high-impact resin
- Easy to assemble, no tools required
- Ideal for narrow applications
- Recessed, replaceable panels

#### Overall Dimensions:

- Height 44"
- Width 14"

#### Sheeting Dimensions:

- Height 24"
- Width 12"