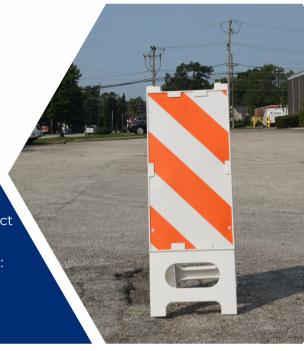

## N-CADE BARRICADES

### ALERT DRIVERS TO YOUR WORKZONE!

N-Cade Barricades are the perfect way to call attention to your workzone. These barricades are: NCHRP-350 Certified Meet MUTCD Specifications

#### **N-CADE** Features:

- NCHRP-350 Certified
- Meets MUTCD Specifications
- Injection molded with high-impact resin
- Easy to assemble, no tools required
- Ideal for narrow applications
- Recessed, replaceable panels