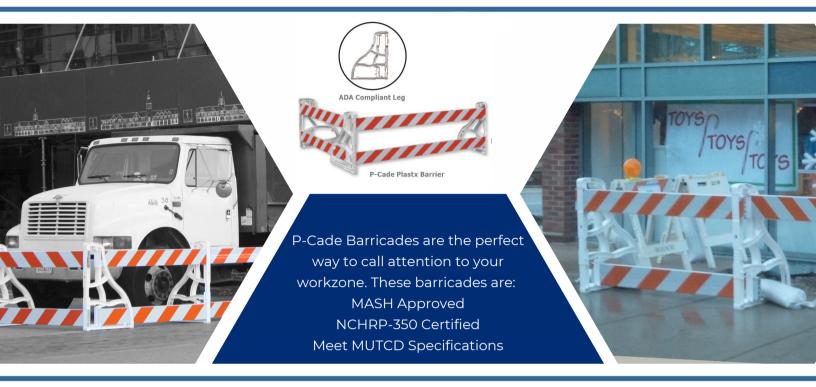

## **P-CADE BARRICADES** MAKE YOUR WORKZONE ADA COMPLIANT!

## **P-CADE Features:**

- MASH Approved
- NCHRP-350 Certified
- Meets ADA Guidelines
- Injection molded with high-impact resin

- Meets MUTCD Specifications Easy to assemble, no tools required
- Uses 2" x 8" boards
- Accepts all barricade lights
- Reinforced ribbing

- Height 40"
- Width 2.5"
- Depth 29"
- Weight 8lbs

Item # 97-01-1600 Description P-Cade Leg only

**Cortina Safety Products** 10706 W. Grand Ave Franklin Park, IL 60131 847.455.2800 www.cortinaco.com

**CCI** Canada 195 Edwards St. ST. Thomas, ON CA N5P 1Z4 519.631.2900