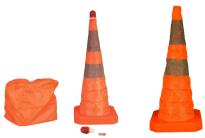

# PACK N POP CONES

## INSTANTLY DRAW ATTENTION TO YOUR WORKZONE!

Pack N Pop Carrying Case

Pack N Pop Cones are standard sized cones in a compact format made with waterproof nylon that can withstand any weather conditions.

# Pack N Pop Series Traffic Cone Features:

- MASH Approved
- NCHRP-350 Certified
- Meets MUTCD Specifications
- Waterproof Nylon
- Collapses to 2"H for easy storage
- Reflective permanent collars
- 850' nighttime visibility