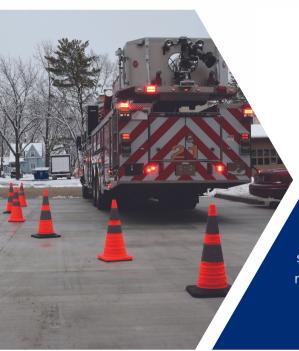

# PACK N POP CONES

## INSTANTLY DRAW ATTENTION TO YOUR WORKZONE!

Pack N Pop Carrying Case

Pack N Pop Cones are standard sized cones in a compact format made with waterproof nylon that can withstand any weather conditions.