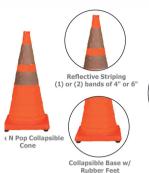

# Pack N Pop Series Traffic Cone Features:

- MASH Approved
- NCHRP-350 Certified
- Meets MUTCD Specifications
- Waterproof Nylon
- Collapses to 2"H for easy storage
- Reflective permanent collars
- 850' nighttime visibility

# Pack N Pop Cones