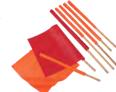

## Warning Flags

#### Item #

| 03-229-3406 |
|-------------|
| 03-229-3407 |
| 03-229-3417 |
| 03-229-3404 |
| 03-229-3405 |
| 03-229-3410 |
| 03-229-3418 |
| 03-229-3424 |
| 03-229-3440 |
| 03-229-3423 |

Item #

#### Description

18" x 18" Orange Mesh Flag w/ 24" Wooden Dowel 18" x 18" Orange Mesh Flag w/ 30" Wooden Dowel 18" x 18" Orange Vinyl Flag w/ 24" Wooden Dowel 18" x 18" Orange Vinyl Flag w/ 30" Wooden Dowel 18" x 18" Orange Vinyl Flag w/ 36" Wooden Dowel 24" x 24" Orange Mesh w/ 36" Wooden Dowel 24" x 24" Orange Vinyl w/ 36" Wooden Dowel 18" x 18" Bright Red Vinyl Flag w/ 24" Wooden Dowel 24" x 24" Bright Red Vinyl Flag w/ 36" Wooden Dowel 36" x 36" Orange/White Nylon Airport Flag, no dowel