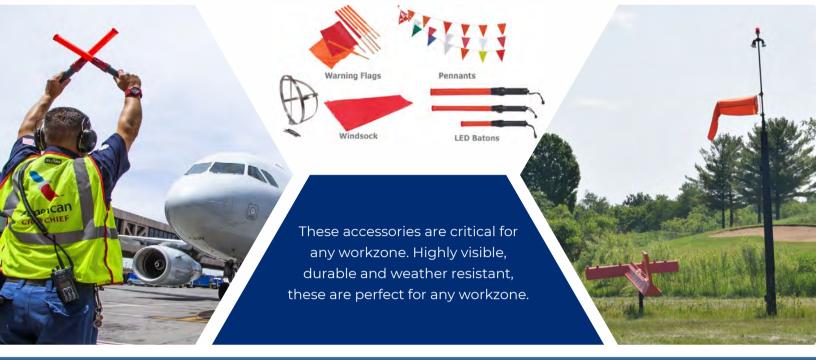

## Warning Flags

#### Item #

| 03-229-3406 |
|-------------|
| 03-229-3407 |
| 03-229-3417 |
| 03-229-3404 |
| 03-229-3405 |
| 03-229-3410 |
| 03-229-3418 |
| 03-229-3424 |
| 03-229-3440 |
| 03-229-3423 |

Item #

#### Description

18" x 18" Orange Mesh Flag w/ 24" Wooden Dowel 18" x 18" Orange Mesh Flag w/ 30" Wooden Dowel 18" x 18" Orange Vinyl Flag w/ 24" Wooden Dowel 18" x 18" Orange Vinyl Flag w/ 30" Wooden Dowel 18" x 18" Orange Vinyl Flag w/ 36" Wooden Dowel 24" x 24" Orange Mesh w/ 36" Wooden Dowel 24" x 24" Orange Vinyl w/ 36" Wooden Dowel 18" x 18" Bright Red Vinyl Flag w/ 24" Wooden Dowel 24" x 24" Bright Red Vinyl Flag w/ 36" Wooden Dowel 36" x 36" Orange/White Nylon Airport Flag, no dowel

## Windsocks

|            | 1                                       |
|------------|-----------------------------------------|
| 03-WS-3    | 3' Windsock only (10" Opening)          |
| 03-WS-FO3  | 3' Windsock Frame only (10" Opening)    |
| 03-WS-3KT  | 3' Windsock and Frame Kit (10" Opening) |
| 03-WS-4    | 4' Windsock only (18" Opening)          |
| 03-WS-4KT  | 4' Windsock and Frame Kit (18" Opening) |
| 03-WS-8    | 8' Windsock only (18" Opening)          |
| 03-WS-8KT  | 8' Windsock and Frame Kit (18" Opening) |
| 03-WS-FO   | 4'-8' Windsock Frame only (18" Opening) |
| 03-WS-55G  | 4'-7" Windsock only                     |
| 03-WS-55KT | 4'-7" Windsock and Frame Kit            |
|            |                                         |

Description

## **Pennants**

Item # 03-407 03-400-60 03-402-60 03-405-60 03-406 03-403-60 03-400 03-401 03-402 03-403 03-405 03-400-105 03-405-105

Item #

Description 60' Red DANGER 60' Red 60' Orange 60' Yellow 60' Red/Yellow Alternating legends: Danger Keep Out / Safety First / Danger Ahead / Be Careful / Safety Always 60' Multi 100' Red 100' Red / White 100' Orange 100' Multi 100' Yellow 105' Red - OSHA 105' Yellow - OSHA

## **LED Batons**