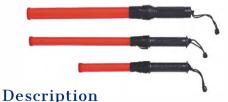

## **LED Batons**

#### 03-300 12" w/ 4-Way switch (Steady Burn / Slow Flash / Fast Flash / Off) w/ belt clip, uses (2) C-Cell batteries (not included) 03-301 9" w/ 3-Way switch (Steady Burn / Fast Flash / Off) w/ belt clip, uses (2) C-Cell batteries (not included) 03-303 12" w/ 3-Way switch (Steady Burn / Fast Flash / Off) w/ belt clip, uses (2) D-Cell batteries (not included)