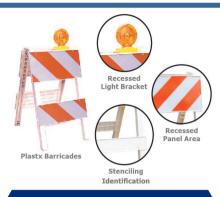

# PLASTX BARRICADES

#### **PLASTX Features:**

- MASH Approved
- NCHRP-350 Certified
- Rugged heavy-duty design to provide maximum use
- Meets MUTCD Specifications Designed for easy nesting and stacking
- Recessed and replaceable sheeted panels
- · Accepts weight cartridge