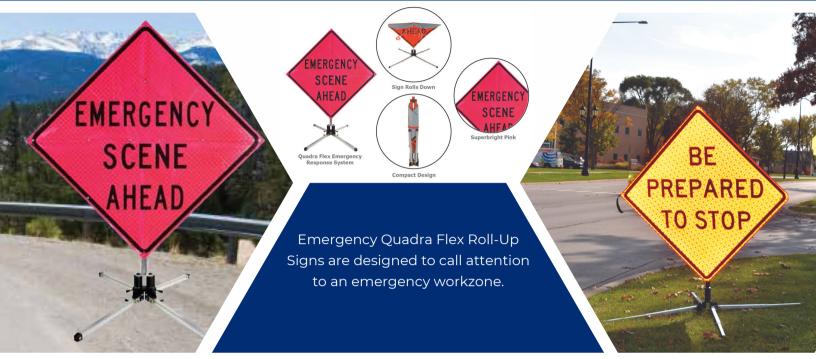

## **EMERGENCY QUADRA FLEX ROLL-UP SIGNS**

## **Emergency Quadra Flex Roll-Up Sign Features:**

- MASH Approved
- NCHRP-350 Certified
- Meets MUTCD Specifications
- Injection molded, one-piece design
- High-impact ABS resin
- Will not warp, bend, splinter or flake
- Excellent for extreme weather conditions
- UV color protection won't fade