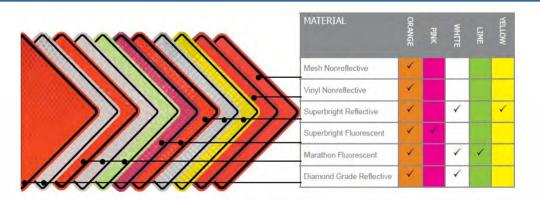

# QUADRA FLEX SQUARE & RECTANGLE ROLL-UP SIGNS

## Quadra Flex Roll-Up Sign Features:

- MASH Approved
- NCHRP-350 Certified
- Meets MUTCD Specifications
- Lexan Polycarbonate pockets
- Fiberglass ribsets
- Ribs prevent splinters and fraying

- Available sizes:
  - 30" x 24"
  - 48" x 18"
  - 48" x 24"
  - 48" x 30"
  - 60" x 30"
  - 48" x 60"
  - 48" x 48"

### Available Legends\*\*

Detour Inside Arrow M4-101 End Road Work Road Closed Road Closed to Thru Traffic Injure/Kill a Worker 7500 / 15 Years Speed Limit 45 Speed Limit 50 Speed Limit 55 Traffic Fines Doubles In Work Zones Where Workers Present 45 Work Zone Begins

### \*\* SEE PRICE LIST FOR MORE LEGEND OPTIONS\*\*