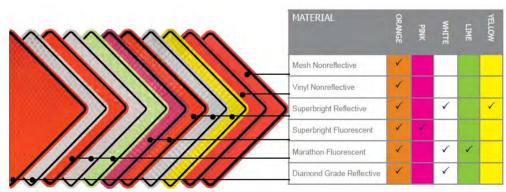

# **QUADRA FLEX ROLL-UP SIGNS**

Quadra Flex Roll-Up Signs are a quick and effective way to call attention to your workzone and are available in a variety of materials to meet all your workzone needs.

NEW TRAFFIC

## Quadra Flex Roll-Up Sign Features:

- MASH Approved
- NCHRP-350 Certified

BE

PREPARED

TO STOP

- Meets MUTCD Specifications
- Lexan Polycarbonate pockets
- Available in 36" or 48" sizes Ribs prevent splinters and fraying
  - Fiberglass ribsets

#### Available Legends\*\*

Arrow Left Symbol Arrow Right Symbol Arrow Up Symbol Be Prepared to Stop Bike Lane Closed Border Only Bump **Caution Construction Construction Ahead** 

Construction Overhead Detour Do Not Pass Symbol (White) End Construction End Road Work Flagger Symbol Lane Closed Lane Closed Ahead Men Working

Merge Left Merge Right Mower Ahead No Exit No Left Turn Symbol (White) No Right Turn Symbol (White) No Shoulder One Lane Road Pedestrian Crossing Symbol

Ramp Closed **Right Lane Closed** Road Closed Ahead Road Work Ahead Rumble Strip Ahead Shoulder Closed Utility Construction Ahead Worker Symbol Yield Symbol (White)

#### \*\*SEE PRICE LIST FOR MORE LEGEND OPTIONS AND OVERLAYS\*\*