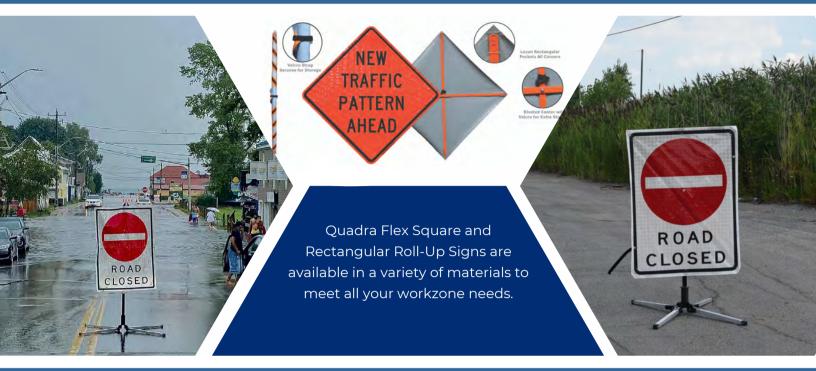

# **QUADRA FLEX ROLL-UP SIGNS**

Quadra Flex Roll-Up Signs are a quick and effective way to call attention to your workzone and are available in a variety of materials to meet all your workzone needs.

NEW TRAFFIC

PATTERN AHEAD

# QUADRA FLEX SQUARE & RECTANGLE ROLL-UP SIGNS