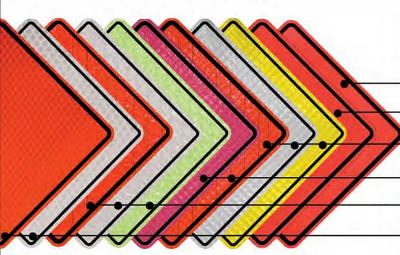

| MATERIAL                 | ORANGE | PINK | WHITE | LIME | YELLOW |
|--------------------------|--------|------|-------|------|--------|
| Mesh Nonreflective       | 1      |      |       |      |        |
| Vinyl Nonreflective      | 1      |      |       |      |        |
| Superbright Reflective   | 1      |      | 1     |      | 1      |
| Superbright Fluorescent  | 1      | 1    |       |      |        |
| Marathon Fluorescent     | 1      |      | 1     | 1    |        |
| Diamond Grade Reflective | 1      |      | 1     |      |        |

#### **ROLL-UP SIGNS**

Mesh Nonreflective

Superbright Reflective

Diamond Grade Reflective

Nonreflective Vinyl

Meets MUTCD Standards

- Lexan Polycarbonate pockets on all corners
- Fiberglass Ribsets are included and are ready for use
- Ribs are coated to prevent splinters and fraying
- Overlays available for changeable message signs
- 36" x 36" or 48" x 48" sizes