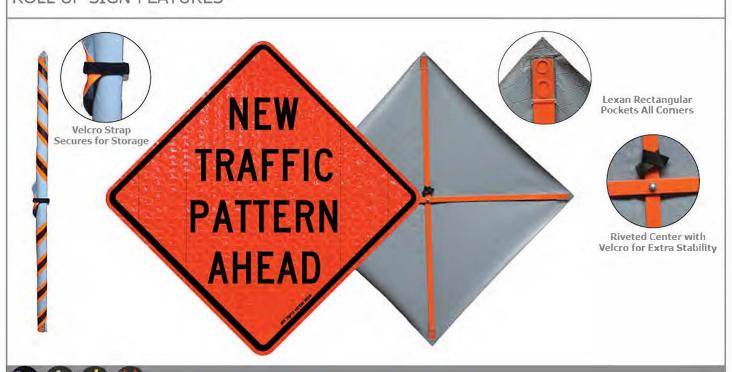

### **ROLL-UP SIGN MATERIALS**

- Cortina Roll-Up Signs are available in a variety of materials
- Meets MUTCD Standards
- NCHRP-350 Certified
- Lexan Polycarbonate pockets on all corners
- Fiberglass Ribsets are included and are ready for use (36" Sign=48" Long Ribset / 48" = 65" Long Ribset)
- Ribs are coated to prevent splinters and fraying
- Overlays available for changeable message signs
- 36" x 36" or 48" x 48" sizes

### **ROLL-UP SIGN FEATURES**

#### **ROLL-UP SIGNS**

Mesh Nonreflective

Superbright Reflective

Diamond Grade Reflective

Nonreflective Vinyl

Meets MUTCD Standards

- Lexan Polycarbonate pockets on all corners
- Fiberglass Ribsets are included and are ready for use
- Ribs are coated to prevent splinters and fraying
- Overlays available for changeable message signs
- 36" x 36" or 48" x 48" sizes