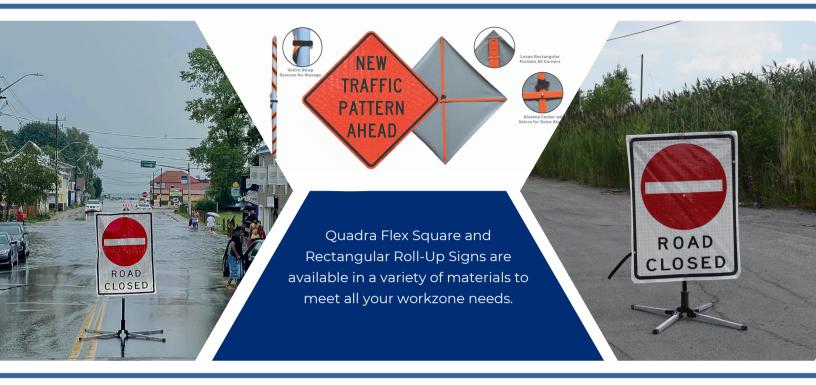

# QUADRA FLEX SQUARE & RECTANGLE ROLL-UP SIGNS

# Quadra Flex Roll-Up Sign Features:

- NCHRP-350 Certified
- Meets MUTCD Specifications
- Lexan Polycarbonate pockets
- Ribs prevent splinters and fraying
- Fiberglass ribsets

- Available sizes:
  - o 30" x 24"
  - 48" x 18"
  - o 48" x 24"
  - 48" x 30"
  - o 60" x 30"
  - 48" x 60"
  - o 48" x 48"

## Available Legends\*\*

Detour Inside Arrow M4-10I End Road Work Road Closed Road Closed to Thru Traffic

Injure/Kill a Worker 7500 / 15 Years Speed Limit 45 Speed Limit 50 Speed Limit 55 Traffic Fines Doubles In Work Zones Where Workers Present 45 Work Zone Begins