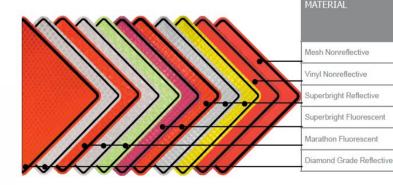

# Quadra Flex Roll-Up Sign Features:

- NCHRP-350 Certified
- Meets MUTCD Specifications
- Lexan Polycarbonate pockets
- Ribs prevent splinters and fraying
- Fiberglass ribsets

- Available sizes:
  - o 30" x 24"
  - 48" x 18"
  - o 48" x 24"
  - 48" x 30"
  - o 60" x 30"
  - 48" x 60"
  - o 48" x 48"