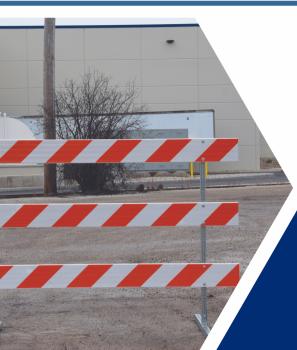

### MAKE YOUR WORKZONE MORE VISIBLE!

Barricade Tape

Rolled Goods are used to make construction products and pavement more highly visible.