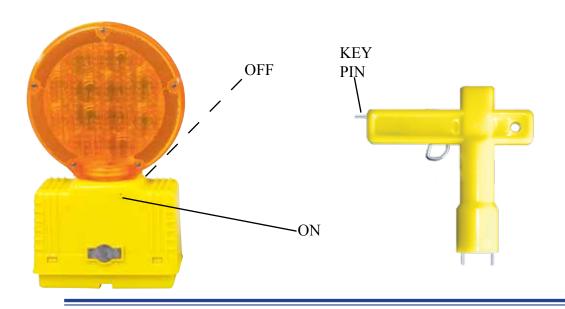

### **OPERATION**

## 3-WAY MODEL

FLASHING—Push the Key Pin into the hole in the FRONT of Housing Steady "ON"— Push the Key Pin gently to find the Middle Position of the Switch To turn "OFF"— Push the Key Pin into the hole in the BACK of Housing

## NOTE

The "FRONT" has the little metal plate at the bottom
The "BACK" has the hole for the Barricade Light Bolt, 1/2" diameter