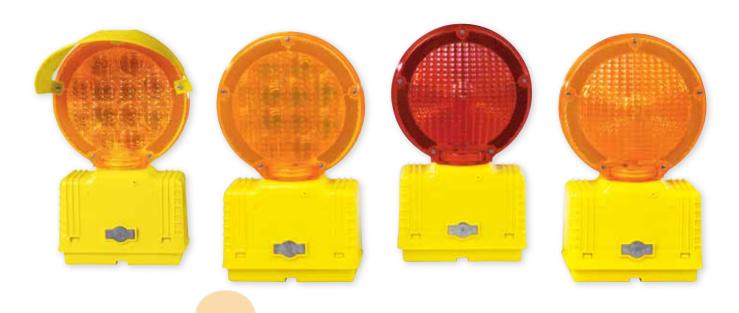

## **BARRICADE LIGHTS**

03-10-BLRYDC

Meets all MUTCD and ITE specifications in 12 volt configuration. Reliable chip circuit is weather resistant. 7" polycarbonate lens provides extreme durability. Attaches to all barricades. State of the art optics. UV stabilized polycarbonate. 10 lights, 1 wrench and 10 bolts are included in a package.

#### **SPECIFICATION**

3-WAY SWITCH, YELLOW CASE/AMBER LENS\*
3-WAY SWITCH, YELLOW CASE/AMBER LENS\*
3-WAY SWITCH, YELLOW CASE/AMBER LENS\*
3-WAY SWITCH, YELLOW CASE/RED LENS
YELLOW CASE/AMBER LENS\*
YELLOW CASE/AMBER LENS\*
YELLOW CASE/AMBER LENS\*
YELLOW CASE/RED LENS