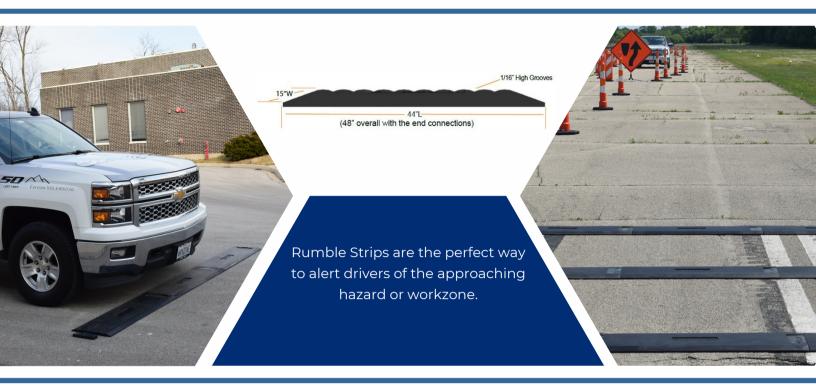

# RUMBLE STRIPS

### ALERT DRIVERS TO APPROACHING WORKZONE!

- Meets MUTCD Section 6F.87
  Each section weighs 25lbs Guidelines
- Tread Height = 1/16"
- Made of Polyurethane

1/16" High Grooves

Recommended usage is 3 complete sets for entering and exiting the workzone. Each set is comprised of a minimum of (3) 4' pieces.

## Rumble Strip 44" -

(48" overall with the end connections)