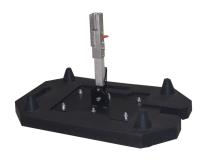

## QFVI RUBBER BASE STAND

**Item** # 07-841

Description

Rubber Base stand with Pocket Latch (38 lbs.)

**Cortina Safety Products** 

10706 W. Grand Ave Franklin Park, IL 60131 847.455.2800

www.cortinaco.com

**CCI Canada** 

195 Edwards St. ST. Thomas, ON CA N5P 1Z4