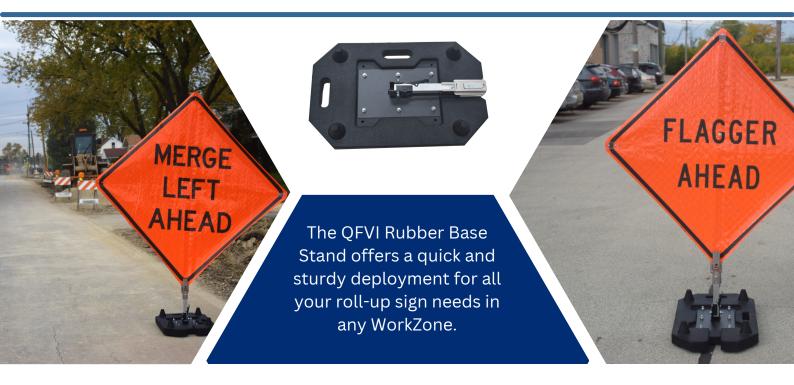

## QFVI RUBBER BASE STAND

## Sign Stand Features:

- Meets MUTCD specifications, NCHRP-350 compliant, MASH approved
- Stand holds roll up signs of all standard shapes(Rectangular, Octangular, Triangular, and Diamond shape)
- Lugs molded into base can be utilized to stack for easy storage
- Pocket Latch sign holder secures roll-up signs with plastic pockets
- Accommodates 36" and 48" Roll-Up Signs