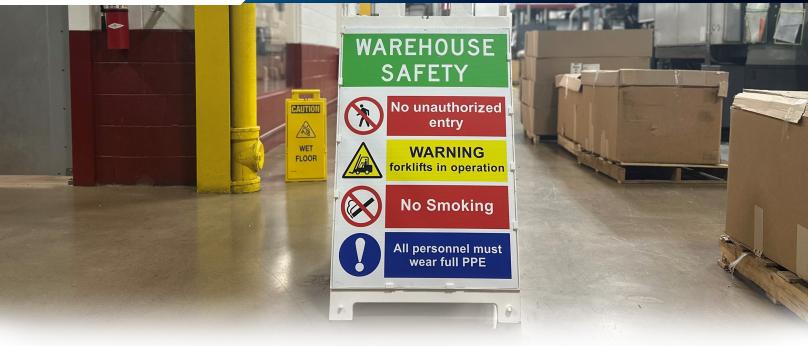

- 97-01-504-01 FF Bar: "Warehouse Safety No Authorization etc..."
- 97-01-504-02 FF Bar: "Caution Forklift Trucks Sound Horn Caution Pedestrian"
- 97-01-504-03 FF Bar: "Caution Forklift In Operation"
- 97-01-504-04 FF Bar: "Sidewalk Closed"
- 97-01-504-05 FF Bar: "Mandatory Hat Vest Shoe Glasses"
- 97-01-504-06 FF Bar: "Caution Construction Area Authorized Personnel only"
- 97-01-504-07 FF Bar: "Caution Underground Pipeline"
- 97-01-504-08 FF Bar: "Think on the Job Safety Begins Here"
- 97-01-504-09 FF Bar: "Caution Watch for Moving Trucks"
- 97-01-504-10 FF Bar: "Caution Look "