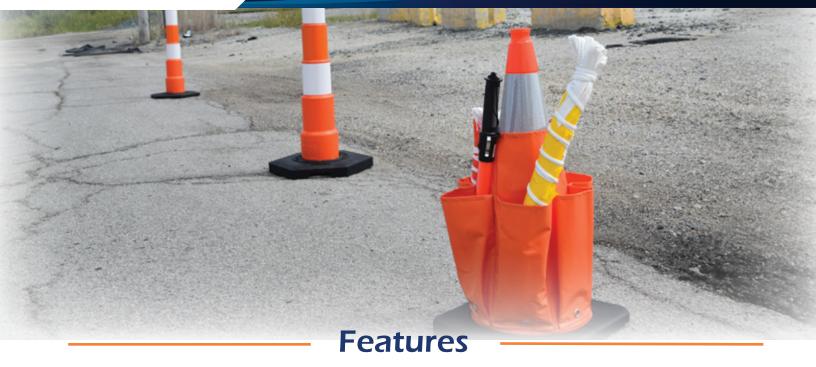

## **CONE CADDY**

Cone Caddies are the perfect accessory for any workzone. Simply sliding the caddy over the top of the cone creates storage space for tools and supplies.

- Available in two types:
  - Delineators/Channelizers
  - Cones

- Heavy-duty vinyl for extra durabliity
- Double stitched seams for added strength
- Perfect for any weather conditions
- Grommets to allow for water drainage