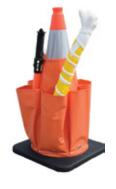

## **CONE CADDY**

Cone Caddies are the perfect accessory for any workzone. Simply sliding the caddy over the top of the cone creates storage space for tools and supplies.

- Available in two types:
  - Delineators/Channelizers
  - Cones

- Heavy-duty vinyl for extra durabliity
- Double stitched seams for added strength
- Perfect for any weather conditions
- Grommets to allow for water drainage

## Item # Description

03-734-CADDY Small Caddy, Top 6" Diameter, Bottom 10" Diameter

with (4) cubbies (Delineators/Channelizers)

03-500-CADDY Large Caddy, Top 10" Diameter, Bottom 16" Diameter

with (6) cubbies (cones)