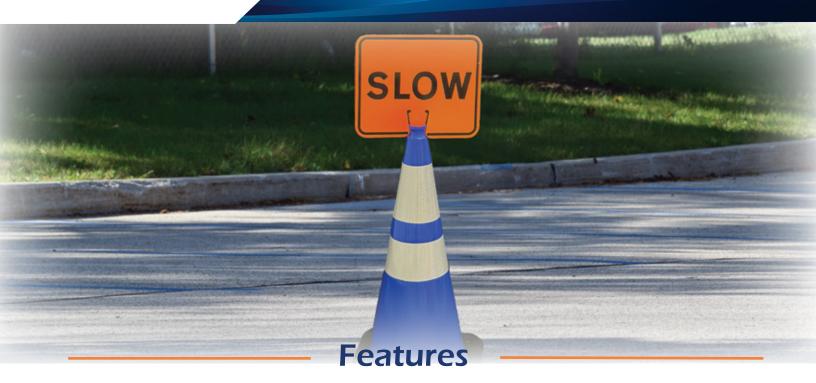

## **CONE SIGNS**

- Meets MUTCD Specifications
- Injection molded, one-piece design
- Customization available
- High-impact ABS resin
- Will not warp, bend, splinter or flake
- Excellent for extreme weather conditions
- UV color protection won't fade