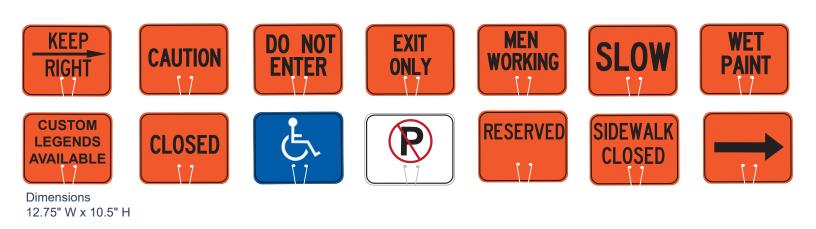

| Item # Description      | on Item #               | Description        | Item #      | Description      |
|-------------------------|-------------------------|--------------------|-------------|------------------|
| 03-550-AKR Keep Right w | v/ Right Arrow 03-550-H | No Parking (White) | e) 03-550-S | Slow             |
| 03-550-BL Blank         | 03-550-EC               |                    | 03-550-SC   | Sidewalk Closed  |
| 03-550-C Caution        | 03-550-NP               |                    | 03-550-STOP | Stop             |
| 03-550-CL Closed        | 03-550-MV               |                    | 03-550-WP   | Wet Paint        |
| 03-550-DNE Do Not Enter | 03-550-R                |                    | 03-550-2WA  | Reversible Arrow |