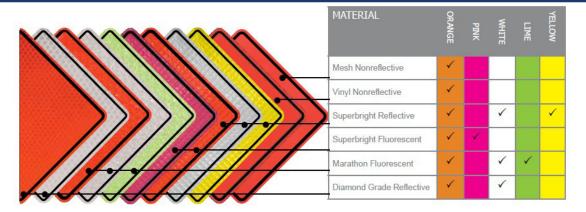

## **QUADRAFLEX ROLL UP SIGNS**



- MASH Approved
- NCHRP-350 Certified
- Meets MUTCD Specifications

- Lexan Polycarbonate pockets
- Ribs prevent splinters and fraying
- Available in 36" or 48" sizes
- Fiberglass rib sets included



## **Available Legends**

Arrow Left Symbol
Arrow Right Symbol Arrow Up Symbol
Be Prepared to Stop
Bike Lane Closed
Border Only
Bump

Caution Construction Construction Ahead

Merge Left
Merge Right
Mower Ahead
No Exit
No Left Turn Symbol (White)
No Right Turn Symbol (White)
No Shoulder
One Lane Road
Pedestrian Crossing Symbol

Ramp Closed
Right Lane Closed
Road Closed Ahead
Road Work Ahead
Rumble Strip Ahead
Shoulder Closed
Utility Construction Ahead Worker
Symbol
Yield Symbol (White)