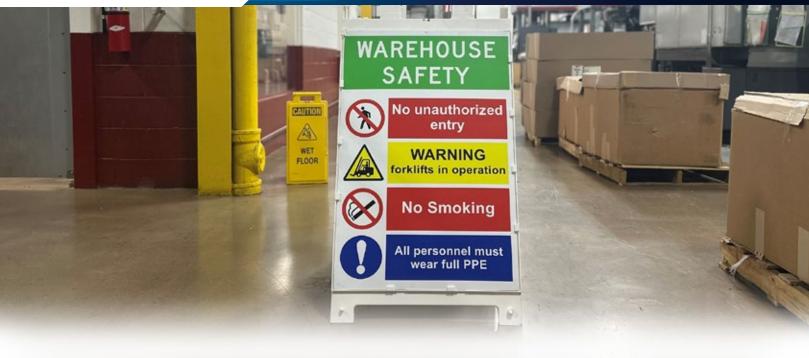

## Legends (additional legends available)

| 97-01-504    | Plain PLASTX FF HD Barricade with no sign (use with your own customized |
|--------------|-------------------------------------------------------------------------|
| 97-01-504-00 | FF Bar: "Warning Overhead Power Lines Watch Clearance"                  |
| 97-01-504-01 | FF Bar: "Warehouse Safety No Authorization etc"                         |
| 97-01-504-02 | FF Bar: "Caution Forklift Trucks Sound Horn Caution Pedestrian"         |
| 97-01-504-03 | FF Bar: "Caution Forklift In Operation"                                 |
| 97-01-504-04 | FF Bar: "Sidewalk Closed"                                               |
| 97-01-504-05 | FF Bar: "Mandatory Hat Vest Shoe Glasses"                               |
| 97-01-504-06 | FF Bar: "Caution Construction Area Authorized Personnel only"           |
| 97-01-504-07 | FF Bar: "Caution Underground Pipeline"                                  |
| 97-01-504-08 | FF Bar: "Think on the Job Safety Begins Here"                           |
| 97-01-504-09 | FF Bar: "Caution Watch for Moving Trucks"                               |
| 97-01-506-10 | FF Black Bar: "Caution Look Up Power Lines "                            |
|              |                                                                         |