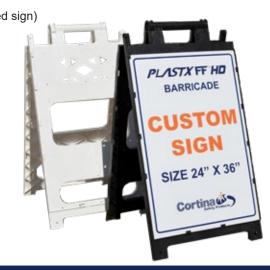

## PLASTX FF HD BARRICADES

## Features

Fold Flat Barricades are the next evolution of our PLASTX™ Barricade.

- Accepts 24" x 36" signs
- Use your customized sign to fit our PLASTX FF HD Barricade
- Large EZ Grab Handles
- No rust, splinters or discoloration
- Made in the USA

- Rugged heavy-duty design to provide maximum use indoors and outdoors
- Weighs 20 lbs
- Designed for easy nesting and stacking
- Easily slide signs in and out